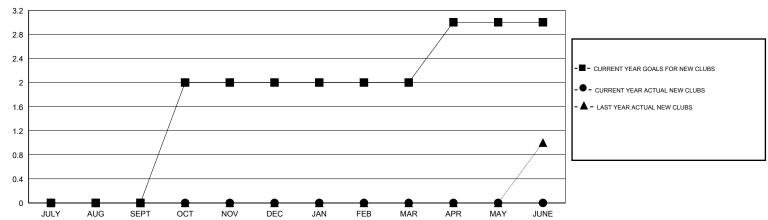

## District 201N3

Results as of: 4/30/2015

GMT: John Muller LOCATION AUSTRALIA GMT CA 7

| Clubs                 |                  |           |                  |                  | Members               |                    |                                     |                    |                  |
|-----------------------|------------------|-----------|------------------|------------------|-----------------------|--------------------|-------------------------------------|--------------------|------------------|
| RESULTS FOR 2014-2015 |                  |           |                  |                  | RESULTS FOR 2014-2015 |                    |                                     |                    |                  |
| QUARTER               | NEW CLUB<br>GOAL | NEW CLUBS | DROPPED<br>CLUBS | NET<br>GAIN/LOSS | QUARTER               | NEW MEMBER<br>GOAL | CHARTER AND<br>NEW MEMBERS<br>ADDED | DROPPED<br>MEMBERS | NET<br>GAIN/LOSS |
| JULY/AUG/SEPT         | 0                | 0         | 1                | -1               | JULY/AUG/SEPT         | -10                | 36                                  | 54                 | -18              |
| OCT/NOV/DEC           | 2                | 0         | 0                | 0                | OCT/NOV/DEC           | 47                 | 24                                  | 80                 | -56              |
| JAN/FEB/MAR           | 0                | 0         | 1                | -1               | JAN/FEB/MAR           | 21                 | 24                                  | 44                 | -20              |
| APR/MAY/JUNE          | 1                | 0         | 0                | 0                | APR/MAY/JUNE          | 21                 | 12                                  | 9                  | 3                |

## GOALS AND ACTUAL NEW CLUBS CUMULATIVE

| DROPPED CLUBS: 2  DROPPED MEMBERS |                | 43 CLUBS OF 64 ADDED 1 OR MORE NEW MEMBERS | GENDER DISTRIBUTION           MALE         869 (65.58%)           FEMALE         456 (34.42%) |                   |  |
|-----------------------------------|----------------|--------------------------------------------|-----------------------------------------------------------------------------------------------|-------------------|--|
| DECEASED CLUB CANCELLED OTHER     | 14<br>3<br>170 | CLICK HERE FOR HEALTH ASSESSMENT DATA      | FAMILY UNIT MEMBERS  HEAD OF HOUSEHOLD                                                        | 246<br>121<br>125 |  |
| TOTAL                             | 187            |                                            | NON-HEAD OF HOUSEHOLD                                                                         |                   |  |