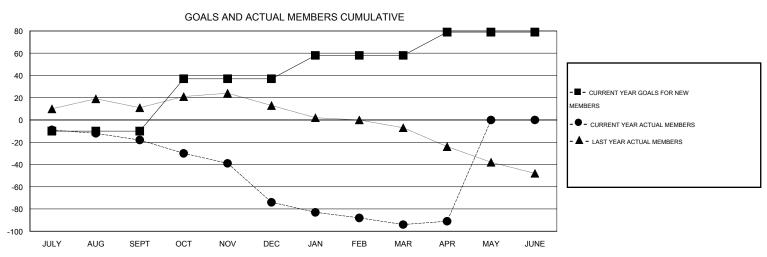

## District 201N3

Results as of: 4/30/2015

GMT: John Muller LOCATION AUSTRALIA GMT CA 7

| Clubs                 |                  |           |                  |                  | Members               |                    |                                     |                    |                  |
|-----------------------|------------------|-----------|------------------|------------------|-----------------------|--------------------|-------------------------------------|--------------------|------------------|
| RESULTS FOR 2014-2015 |                  |           |                  |                  | RESULTS FOR 2014-2015 |                    |                                     |                    |                  |
| QUARTER               | NEW CLUB<br>GOAL | NEW CLUBS | DROPPED<br>CLUBS | NET<br>GAIN/LOSS | QUARTER               | NEW MEMBER<br>GOAL | CHARTER AND<br>NEW MEMBERS<br>ADDED | DROPPED<br>MEMBERS | NET<br>GAIN/LOSS |
| JULY/AUG/SEPT         | 0                | 0         | 1                | -1               | JULY/AUG/SEPT         | -10                | 36                                  | 54                 | -18              |
| OCT/NOV/DEC           | 2                | 0         | 0                | 0                | OCT/NOV/DEC           | 47                 | 24                                  | 80                 | -56              |
| JAN/FEB/MAR           | 0                | 0         | 1                | -1               | JAN/FEB/MAR           | 21                 | 24                                  | 44                 | -20              |
| APR/MAY/JUNE          | 1                | 0         | 0                | 0                | APR/MAY/JUNE          | 21                 | 12                                  | 9                  | 3                |